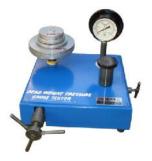

## DEAD WEIGHT PRESSURE GAUGE TESTER (EE-1689)

The equipment is designed and fabricates to calibrate the pressure gauge. It consists of a cylinder piston arrangement made up of copper. It has one platform to apply load over it. At different load condition we can compare the actual pressure with the theoretical one. The present setup consists up a compactable fluid flow (SAE-40) system to maintain pressure inside the cylinder.

### **TECHNICAL DETAILS**

- > PIPING
- : Material Copper
- Pressure Measurement : Using B-Tube pressure gauge (range 0 16 Kg/] cm2)
- Different loads will be supplied with this equipment to check pressure by applying load over platform.